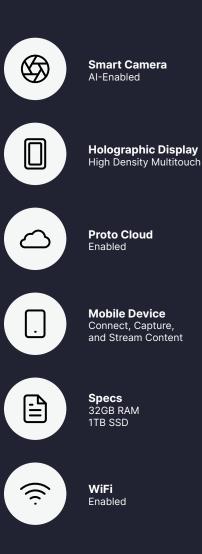

### **Technical Details.**

Proto's Epic & M devices can be networked together to beam anyone or anything — CEO, politician, entertainer, family member, NFT or object — into an unlimited number of devices.

- ② Fans
- ③ Touchscreen
- ④ Fan Grates
- ⑤ Back panel screws
- ⑥ Vent intake
- $\bigcirc$  Connection panel

| Width  | 54" (137cm)                |
|--------|----------------------------|
| Height | 87.5" (222.25cm)           |
| Depth  | 28.5" (73.5cm)             |
| Weight | 421 lbs (191kg)            |
| Power  | 100-240V<br>50/60HZ<br>20A |