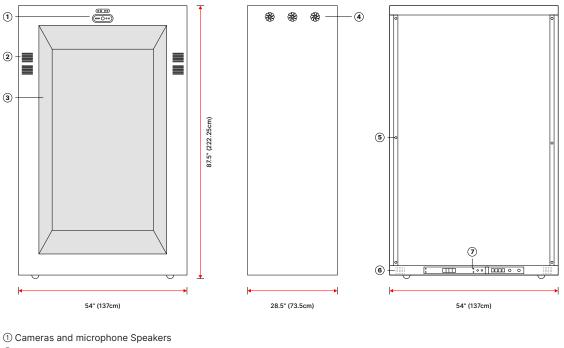

- ② Fans
- ③ Touchscreen
- ④ Fan Grates
- ⑤ Back panel screws
- ⑥ Vent intake
- $\bigcirc$  Connection panel

| Width  | 54" (137cm)                |
|--------|----------------------------|
| Height | 87.5" (222.25cm)           |
| Depth  | 28.5" (73.5cm)             |
| Weight | 421 lbs (191kg)            |
| Power  | 100-240V<br>50/60HZ<br>20A |