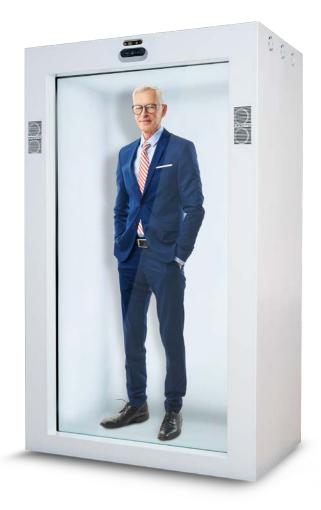

# The Proto Epic

The Proto Epic is a fully life-size holographic communications platform that lets viewers see, hear and interact with others who are literally 'beamed in" from anywhere in the world both live and pre-recorded. The Epic delivers a truly real-life, real-size, real-time presence.

Over 100 companies are already part of our communication paradigm shift. Proto is the new way to connect.

When people stand before a Proto device, they feel like they have the actual person or object right in front of them. It creates memories that are a level up from standard flat video.