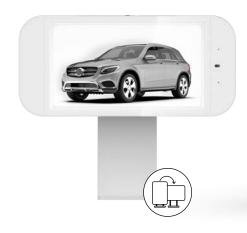

d



Holographic Display High Density Multitouch



Proto Cloud Enabled



Mobile Device Connect, Capture, and Stream Content



32GB RAM 1TB SSD



**WiFi** Enabled







## The future is volumetric.

High Density, multitouch and crystal clear.

The M is a sized-to-scale, sleek display that offers all the amazing features of the Epic in a tabletop form.

It has the high fidelity sound with a design that seamlessly integrates into any home or office. Plus, its innovative reorientation mount allows you to effortlessly switch from portrait to landscape and ensure the perfect orientation tailored to your content.

Beam and reproduce content anywhere, anytime, from the cloud. Imagine all the M can do for your enterprises and endeavors.

Take the magic of holographic display wherever you go.







### Where to use the M

Prepare for a paradigm shift in company trainings, customer support digital signage, amongst so many other new ways to connect.

### Retail

Showcase products and interact with clients like never before.



### **Healthcare**

Add real value to patient & doctor experiences.



### **Entertainment & Live Events**

Holographic experiences, sale points, pop ups and activations.



### Communication

Connect with friends and loved ones as if they were there in person.



## Hospitality

Impress your guests and create memorable moments.



### **Art & Galleries**

Showcase digital art, NFT collections, trading cards and more.





### **Technical Details.**

The M is also easily removable from the tabletop stand and can be installed on a floor stand or wall.



| W