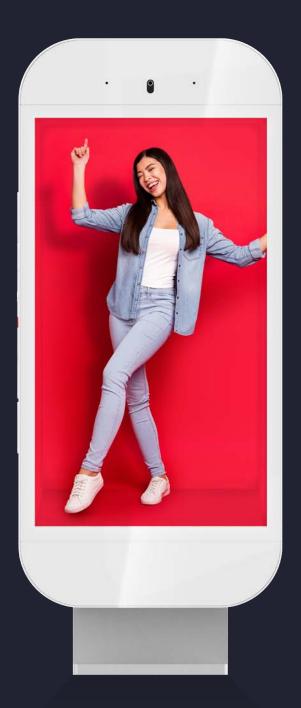

## The future is volumetric.

High Density, multitouch and crystal clear.

The M is a sized-to-scale, sleek display that offers all the amazing features of the Epic in a tabletop form.

It has the high fidelity sound with a design that seamlessly integrates into any home or office. Plus, its innovative reorientation mount allows you to effortlessly switch from portrait to landscape and ensure the perfect orientation tailored to your content.

Beam and reproduce content anywhere, anytime, from the cloud. Imagine all the M can do for your enterprises and endeavors.

Take the magic of holographic display wherever you go.