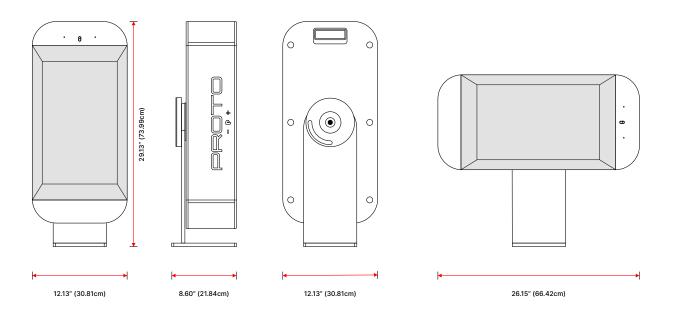

### **Technical Details.**

The M is also easily removable from the tabletop stand and can be installed on a floor stand or wall.

| Width  | 12.13" (30.81cm)<br>26.15" (66.42cm) |
|--------|--------------------------------------|
| Height | 29.13" (73.99cm)                     |
| Depth  | 8.60" (21.84cm)                      |
| Weight | 29lbs (13.15kg)<br>with Desk Stand   |
| Camera | 4K Smart Return<br>Feed Camera       |