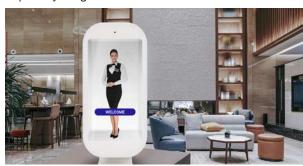

the perfect orientation tailored to your content.

Beam and reproduce content anywhere, anytime, from the cloud. Imagine all the M can do for your enterprises and endeavors.

Take the magic of holographic display wherever you go.







### Where to use the M

Prepare for a paradigm shift in company trainings, customer support digital signage, amongst so many other new ways to connect.

### Retail

Showcase products and interact with clients like never before.



### **Healthcare**

Add real value to patient & doctor experiences.



### **Entertainment & Live Events**

Holographic experiences, sale points, pop ups and activations.



### Communication

Connect with friends and loved ones as if they were there in person.



## Hospitality

Impress your guests and create memorable moments.



### **Art & Galleries**

Showcase digital art, NFT collections, trading cards and more.





### **Technical Details.**

The M is also easily removable from the tabletop stand and can be installed on a floor stand or wall.



| Width  | 12.13" (30.81cm)<br>26.15" (66.42cm) |
|--------|--------------------------------------|
| Height | 29.13" (73.99cm)                     |
| Depth  | 8.60" (21.84cm)                      |
| Weight | 29lbs (13.15kg)<br>with Desk Stand   |
| Camera | 4K Smart Return<br>Feed Camera       |



Copyright © 2022 Proto Inc., 7111 Hayvenhurst Ave, Van Nuys, CA 91406, USA

All rights reserved. Proto is a registered trademark. All other products and brand names are trademarks or registered trademarks of their respective companies. Designs, features, and specificat