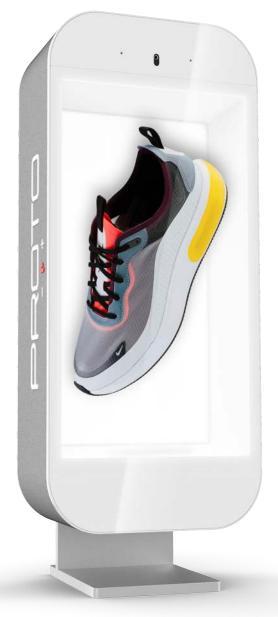

Holographic Display High Density Multitouch



Proto Cloud Enabled



Mobile Device Connect, Capture, and Stream Content



32GB RAM 1TB SSD



**WiFi** Enabled







## The future is volumetric.

High Density, multitouch and crystal clear.

The M is a sized-to-scale, sleek display that offers all the amazing features of the Epic in a tabletop form.

It has the high fidelity sound with a design that seamlessly integrates into any home or office. Plus, its innovative reorientation mount allows you to effortlessly switch from portrait to landscape and ensure the perfect orientation tailored to your content.

Beam and reproduce content anywhere, anytime, from the cloud. Imagine all the M can do for your enterprises and endeavors.

Take the magic of holographic display wherever you go.







### Where to use the M

Prepare for a paradigm shift in company trainings, customer support digital signage, amongst so many other new ways to connect.

### Retail

Showcase products and interact with clients like never before.



### **Healthcare**

Add real value to patient & doctor experiences.



### **Entertainment & Live Events**

Holographic experiences, sale points, pop ups and activations.



### Communication

Connect with friends and loved ones as if they were there in person.



## Hospitality

Impress your guests and create memorable moments.



### **Art & Galleries**

Showcase digital art, NFT collections, trading cards and more.





### **Technical Details.**

The M is also easily removable from the tabletop stand and can be installed on a floor stand or wall.



| Wid