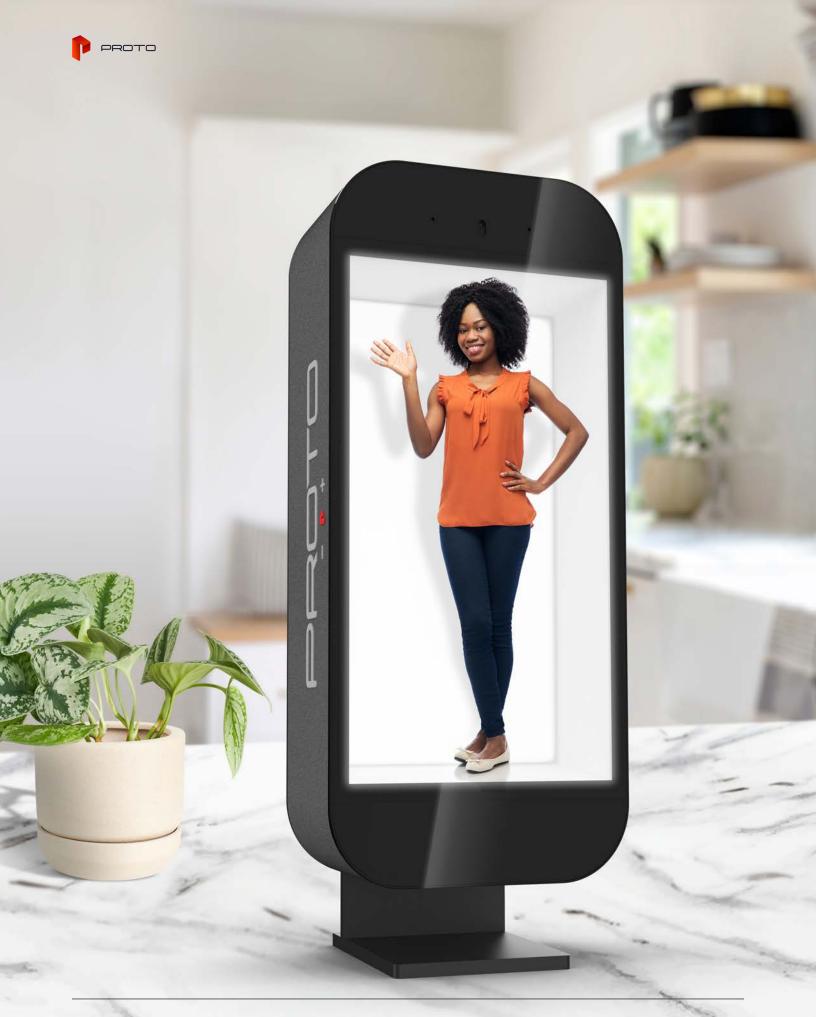

### Communication

Connect with friends and loved ones as if they were there in person.